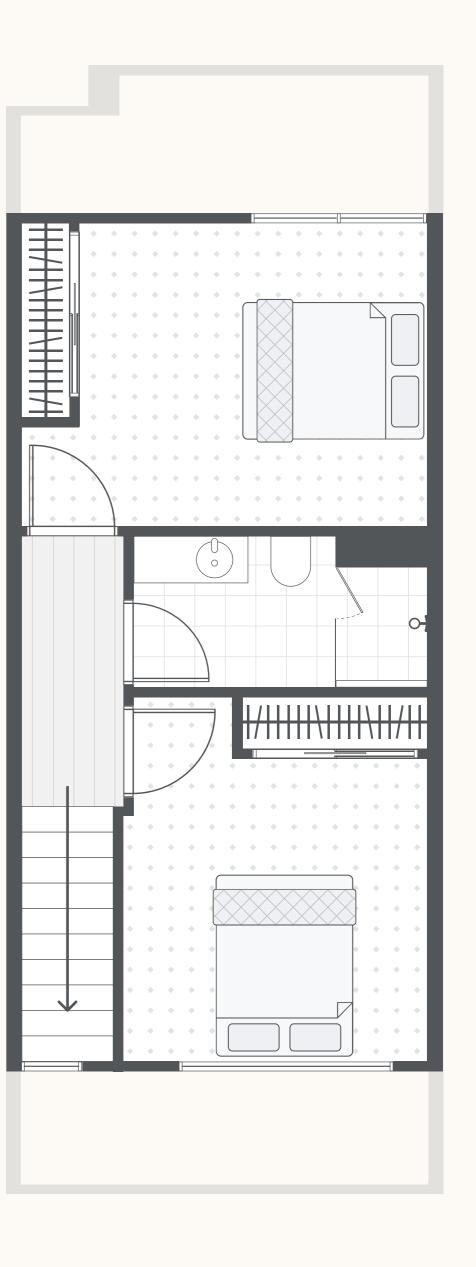

# DWELLING ONE

# AREA

| <ul> <li>Internal Area</li> </ul> | 95 m <sup>2</sup>  |
|-----------------------------------|--------------------|
| <ul> <li>Balcony/POS</li> </ul>   | 8 m²               |
| <ul> <li>Garage</li> </ul>        | 24 m²              |
| <ul> <li>Total Area</li> </ul>    | 127 m <sup>2</sup> |

# **DETAILS**

| <ul><li>Bedroom(s)</li></ul>  | 4 |
|-------------------------------|---|
| <ul><li>Bathroom(s)</li></ul> |   |
| <ul> <li>Storage</li> </ul>   |   |
| <ul> <li>Garage</li> </ul>    |   |

| <b>ST</b> -Study  | <b>S</b> -Storage | <b>F</b> -Fridge |
|-------------------|-------------------|------------------|
| <b>L</b> -Laundry | <b>B</b> -Blind   | <b>P</b> -Pantry |

Note: All areas shown are approximate. The information contained herein has been obtained from sources we believe to be reliable and therefore have no reason to doubt it's accuracy. The vendor and it's agent will not be responsible for any error or mis-description which may appear. Prospective purchasers or leases are therefore advised to make whatever investigations they deem necessary.