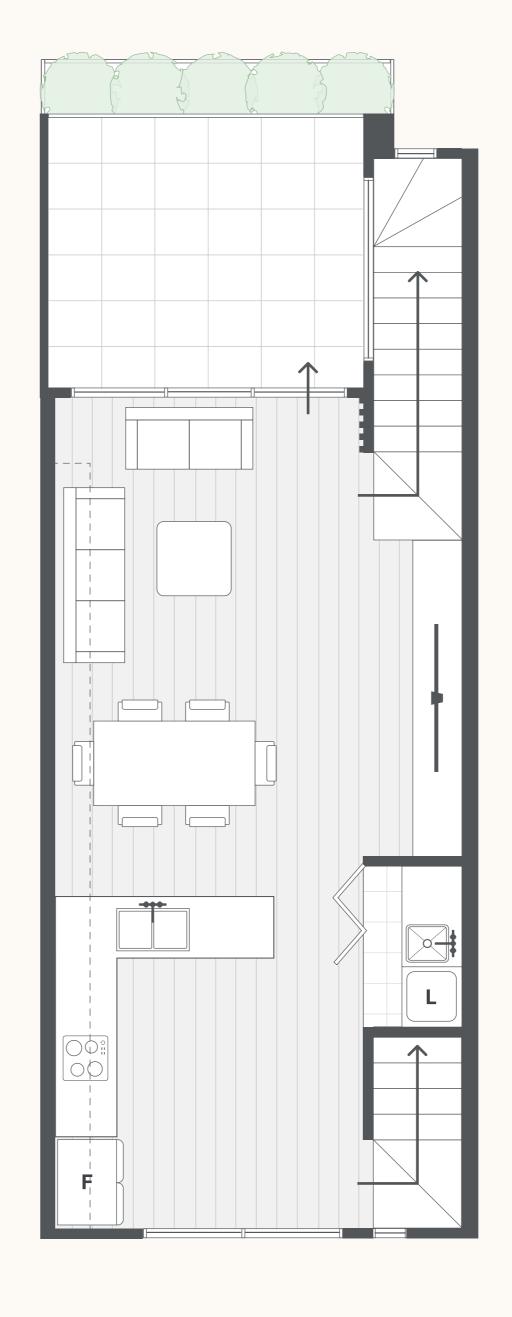

| <b>ST</b> -Study  | <b>S</b> -Storage | <b>F</b> -Fridge |
|-------------------|-------------------|------------------|
| <b>L</b> -Laundry | <b>B</b> -Blind   | <b>P</b> -Pantry |

Note: All areas shown are approximate. The information contained herein has been obtained from sources we believe to be reliable and therefore have no reason to doubt it's accuracy. The vendor and it's agent will not be responsible for any error or mis-description which may appear. Prospective purchasers or leases are therefore advised to make whatever investigations they deem necessary.

GROUND FLOOR FISRT FLOOR