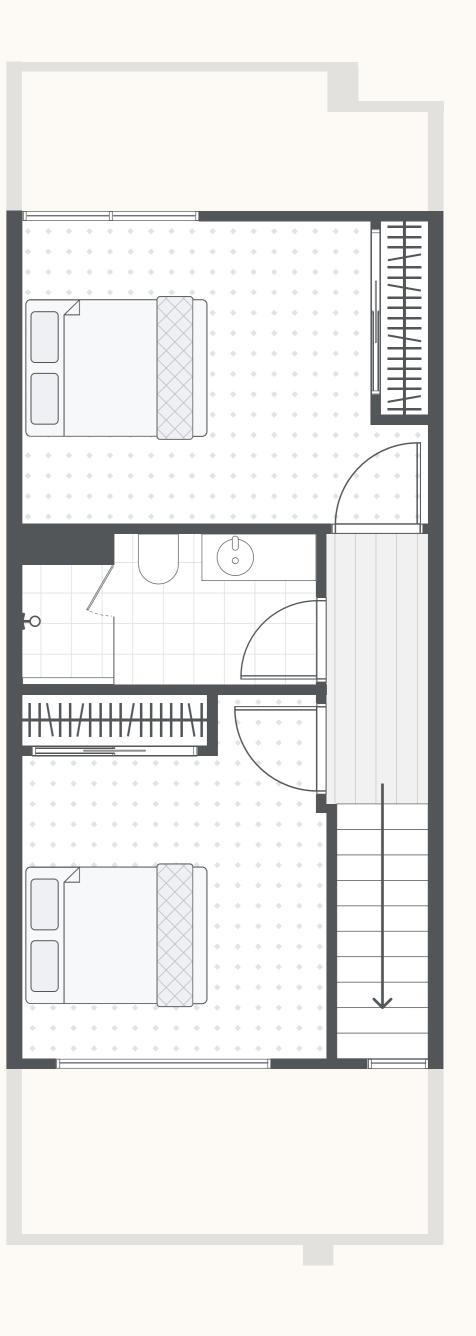

# AREA

| <ul> <li>Internal Area</li> </ul> | 95 m <sup>2</sup>  |
|-----------------------------------|--------------------|
| <ul> <li>Balcony/POS</li> </ul>   | 8 m²               |
| <ul> <li>Garage</li> </ul>        | 24 m²              |
| <ul> <li>Total Area</li> </ul>    | 127 m <sup>2</sup> |

# **DETAILS**

| <ul><li>Bedroom(s)</li></ul>  | 4 |
|-------------------------------|---|
| <ul><li>Bathroom(s)</li></ul> |   |
| <ul> <li>Storage</li> </ul>   |   |
| <ul> <li>Garage</li> </ul>    |   |

| <b>ST</b> -Study  | <b>S</b> -Storage | <b>F</b> -Fridge |
|-------------------|-------------------|------------------|
| <b>L</b> -Laundry | <b>B</b> -Blind   | <b>P</b> -Pantry |

Note: All areas shown are approximate. The information contained herein has been obtained from sources we believe to be reliable and therefore have no reason to doubt it's accuracy. The vendor and it's agent will not be responsible for any error or mis-description which may appear. Prospective purchasers or leases are therefore advised to make whatever investigations they deem necessary.