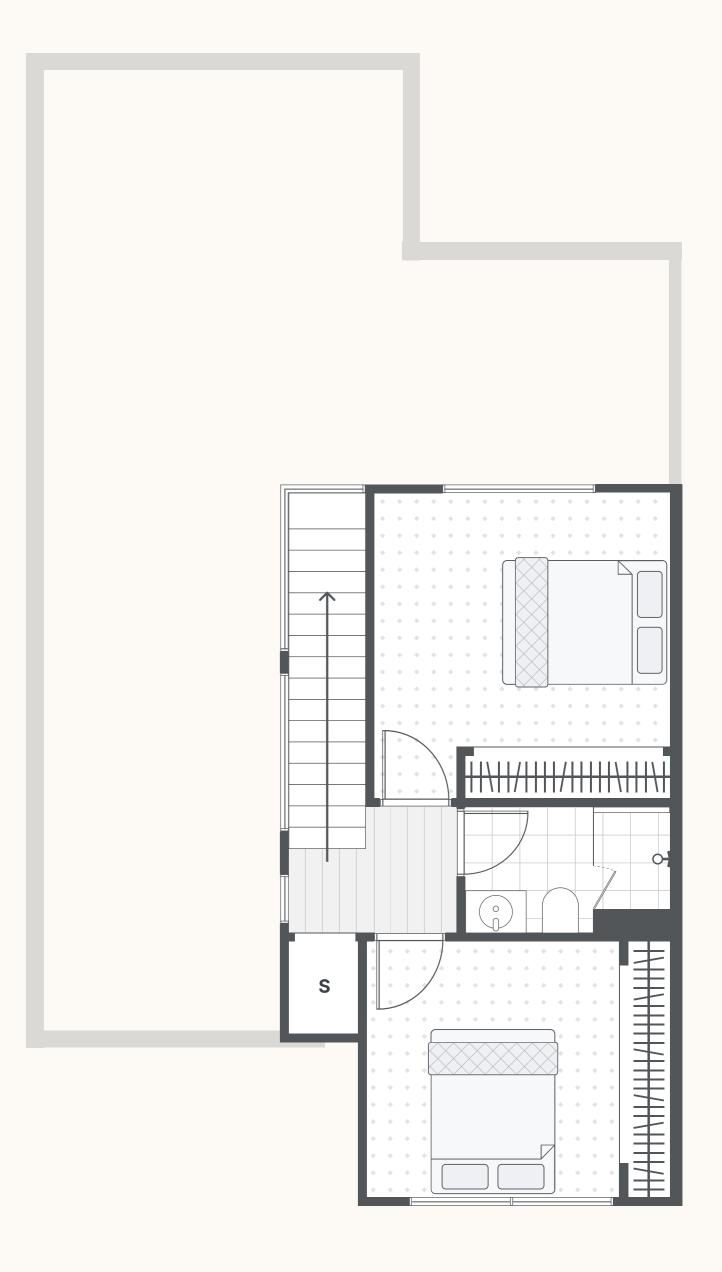

# DWELLING ONE

# AREA

| <ul> <li>Internal Area</li> </ul> | 95 m <sup>2</sup>  |
|-----------------------------------|--------------------|
| <ul> <li>Balcony/POS</li> </ul>   | 8 m²               |
| <ul> <li>Garage</li> </ul>        | 24 m²              |
| <ul> <li>Total Area</li> </ul>    | 127 m <sup>2</sup> |

# **DETAILS**

| <ul><li>Bedroom(s)</li></ul>  | 4 |
|-------------------------------|---|
| <ul><li>Bathroom(s)</li></ul> |   |
| <ul> <li>Storage</li> </ul>   |   |
| <ul> <li>Garage</li> </ul>    |   |

| <b>ST</b> -Study  | <b>S</b> -Storage | <b>F</b> -Fridge |
|-------------------|-------------------|------------------|
| <b>L</b> -Laundry | <b>B</b> -Blind   | <b>P</b> -Pantry |

Note: All areas shown are approximate. The information contained herein has been obtained from sources we believe to be reliable and therefore have no reason to doubt it's accuracy. The vendor and it's agent will not be responsible for any error or mis-description which may appear. Prospective purchasers or leases are therefore advised to make whatever investigations they deem necessary.