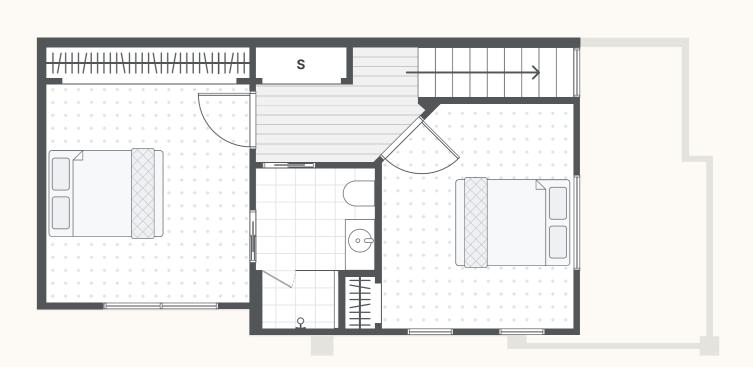

# DWELLING ONE

# AREA

| <ul> <li>Internal Area</li> </ul> | 95 m <sup>2</sup>  |
|-----------------------------------|--------------------|
| <ul> <li>Balcony/POS</li> </ul>   | 8 m²               |
| <ul> <li>Garage</li> </ul>        | 24 m²              |
| <ul> <li>Total Area</li> </ul>    | 127 m <sup>2</sup> |

# **DETAILS**

| <ul><li>Bedroom(s)</li></ul>  | 4 |
|-------------------------------|---|
| <ul><li>Bathroom(s)</li></ul> |   |
| <ul> <li>Storage</li> </ul>   |   |
| <ul> <li>Garage</li> </ul>    |   |

| <b>ST</b> -Study  | <b>S</b> -Storage | <b>F</b> -Fridge |
|-------------------|-------------------|------------------|
| <b>L</b> -Laundry | <b>B</b> -Blind   | <b>P</b> -Pantry |

Note: All areas shown are approximate. The information contained herein has been obtained from sources we believe to be reliable and therefore have no reason to doubt it's accuracy. The vendor and it's agent will not be responsible for any error or mis-description which may appear. Prospective purchasers or leases are therefore advised to make whatever investigations they deem necessary.