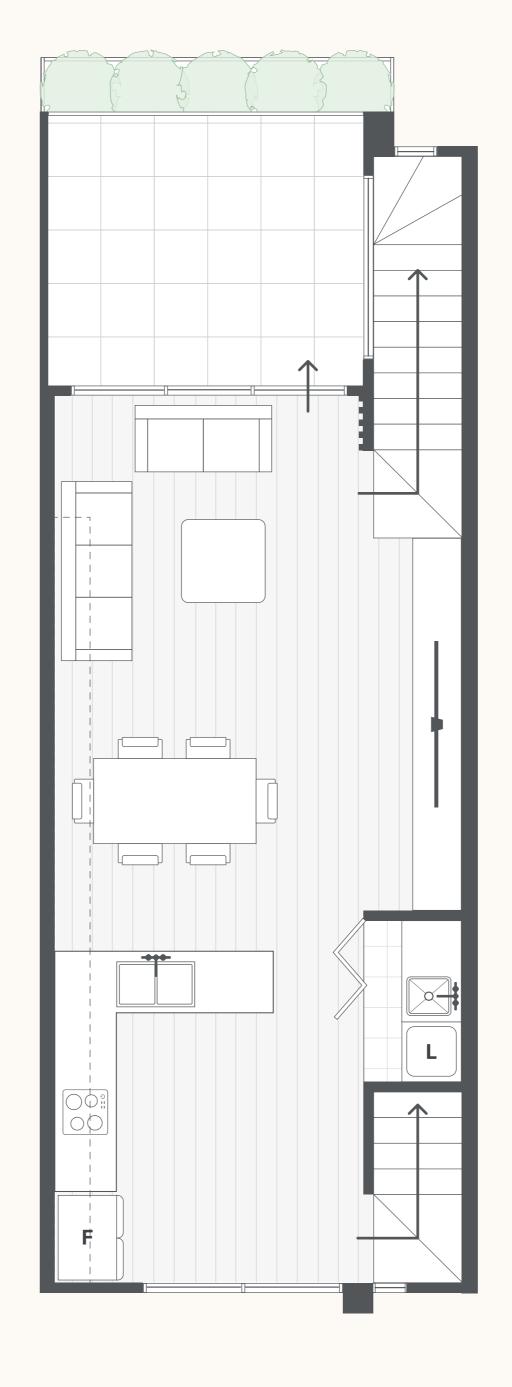

# DWELLING ONE

# AREA

| <ul> <li>Internal Area</li> </ul> | 95 m <sup>2</sup>  |
|-----------------------------------|--------------------|
| <ul> <li>Balcony/POS</li> </ul>   | 8 m²               |
| <ul> <li>Garage</li> </ul>        | 24 m²              |
| <ul> <li>Total Area</li> </ul>    | 127 m <sup>2</sup> |

# **DETAILS**

| <ul><li>Bedroom(s)</li></ul>  | 4 |
|-------------------------------|---|
| <ul><li>Bathroom(s)</li></ul> |   |
| <ul> <li>Storage</li> </ul>   |   |
| <ul> <li>Garage</li> </ul>    |   |

| <b>ST</b> -Study  | <b>S</b> -Storage | <b>F</b> -Fridge |
|-------------------|-------------------|------------------|
| <b>L</b> -Laundry | <b>B</b> -Blind   | <b>P</b> -Pantry |

Note: All areas shown are approximate. The information contained herein has been obtained from sources we believe to be reliable and therefore have no reason to doubt it's accuracy. The vendor and it's agent will not be responsible for any error or mis-description which may appear. Prospective purchasers or leases are therefore advised to make whatever investigations they deem necessary.