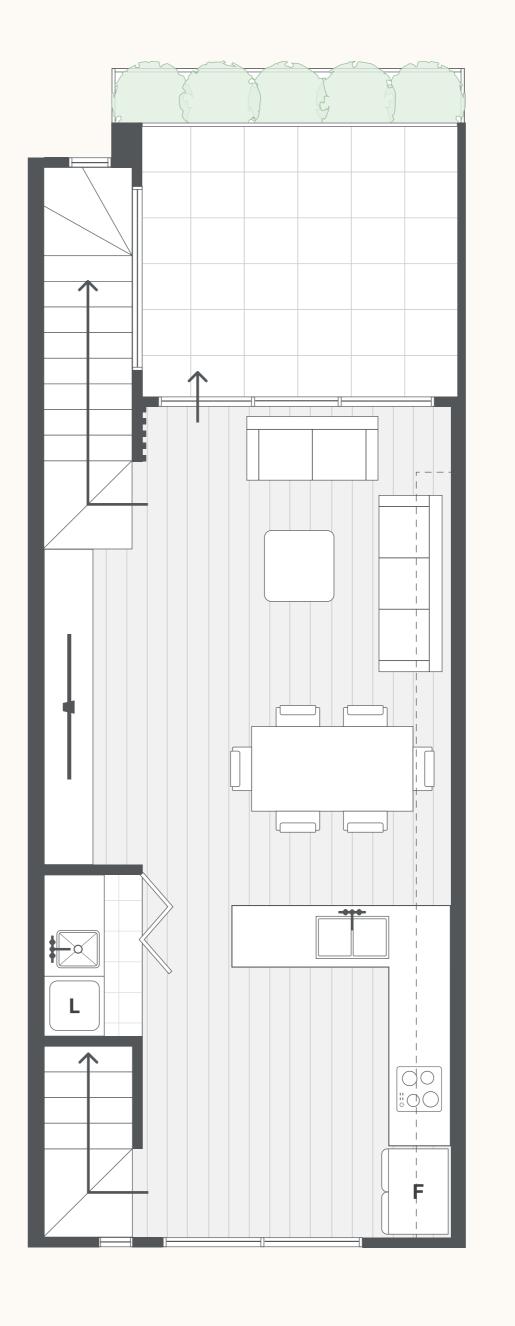

# 

PLENTY ROAD, RESERVOIR

Floorplans

GROUND FLOOR

FIRST FLOOR

SECOND FLOOR

DWELLING ONE

# DWELLING ONE

# AREA

| <ul> <li>Internal Area</li> </ul> | 95 m <sup>2</sup>  |
|-----------------------------------|--------------------|
| <ul> <li>Balcony/POS</li> </ul>   | 8 m²               |
| <ul> <li>Garage</li> </ul>        | 24 m²              |
| <ul> <li>Total Area</li> </ul>    | 127 m <sup>2</sup> |

# **DETAILS**

| <ul><li>Bedroom(s)</li></ul>  | 4 |
|-------------------------------|---|
| <ul><li>Bathroom(s)</li></ul> |   |
| <ul> <li>Storage</li> </ul>   |   |
| <ul> <li>Garage</li> </ul>    |   |

| <b>ST</b> -Study  | <b>S</b> -Storage | <b>F</b> -Fridge |
|-------------------|-------------------|------------------|
| <b>L</b> -Laundry | <b>B</b> -Blind   | <b>P</b> -Pantry |

Note: All areas shown are approximate. The information contained herein has been obtained from sources we believe to be reliable and therefore have no reason to doubt it's accuracy. The vendor and it's agent will not be responsible for any error or mis-description which may appear. Prospective purchasers or leases are therefore advised to make whatever investigations they deem necessary.