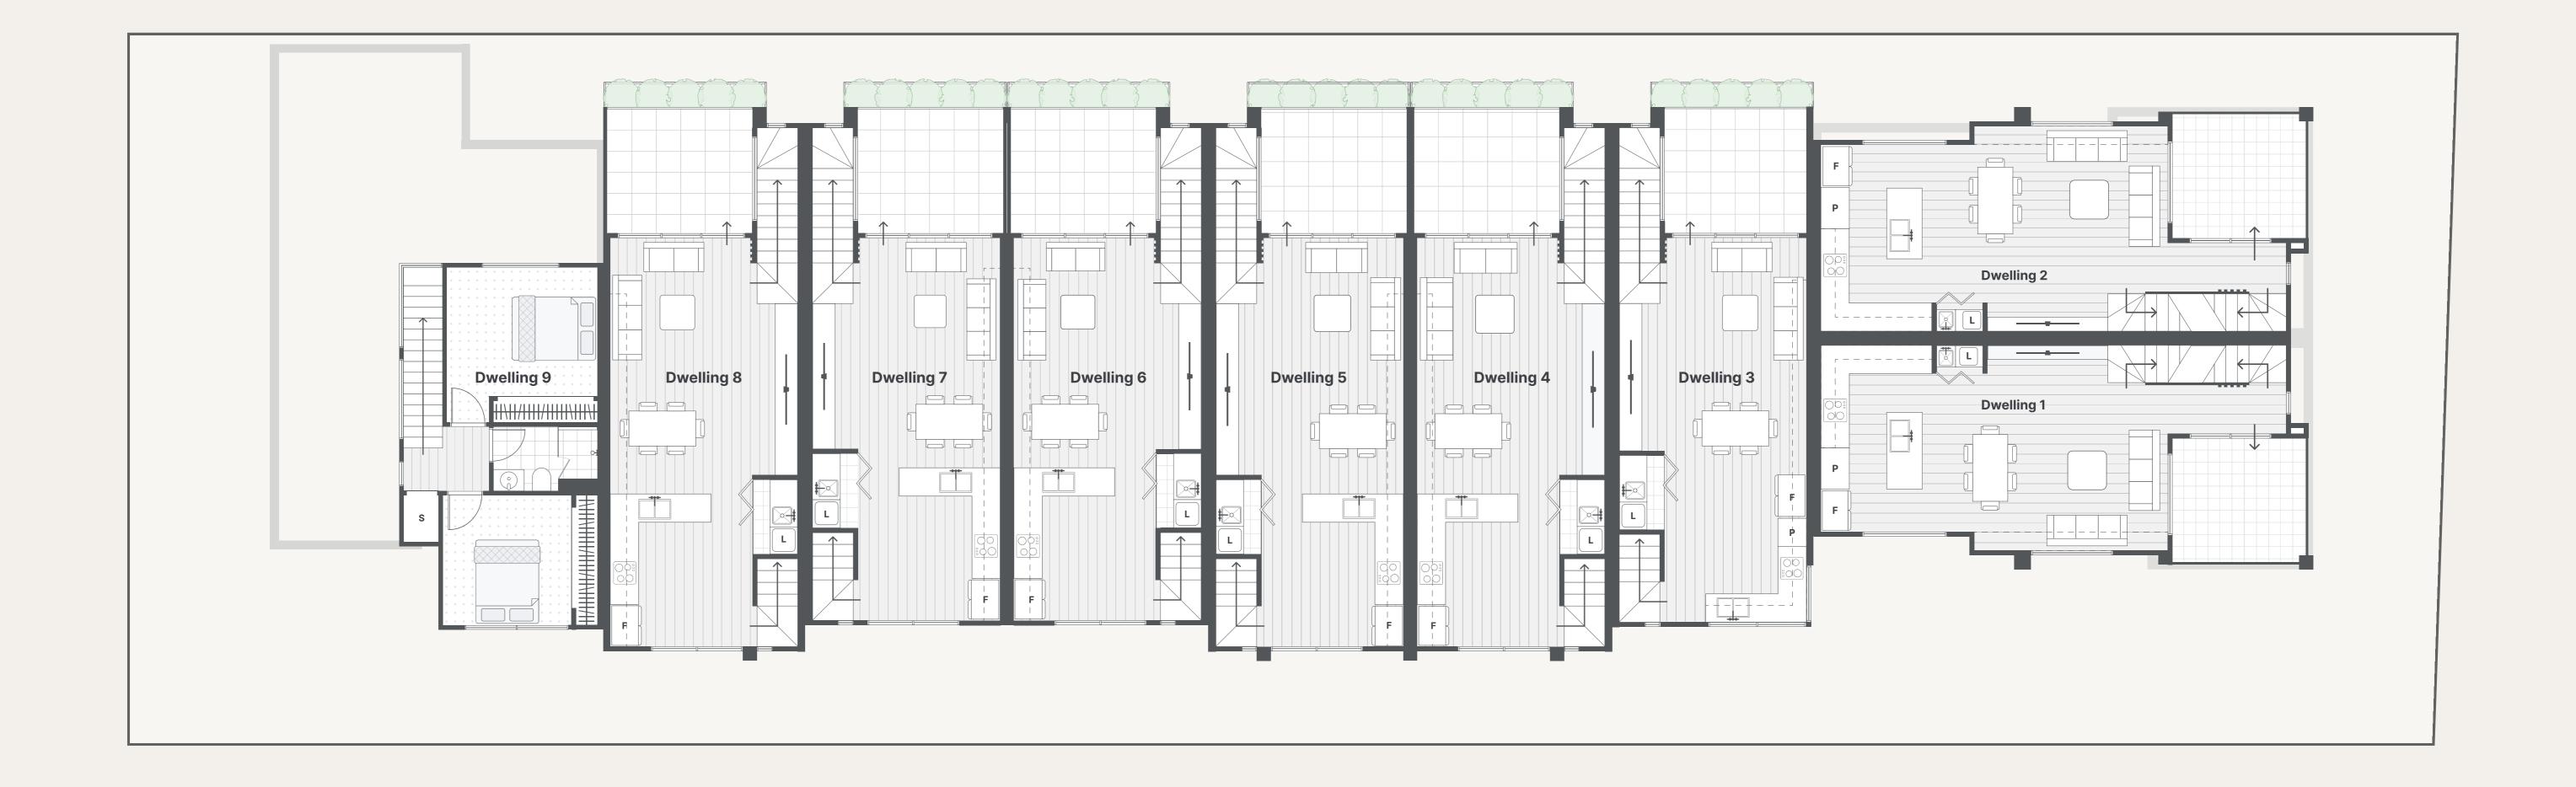

# 

PLENTY ROAD, RESERVOIR

Floorplans

GROUND FLOOR

FIRST FLOOR

SECOND FLOOR

DWELLING ONE

GROUND FLOOR FISRT FLOOR