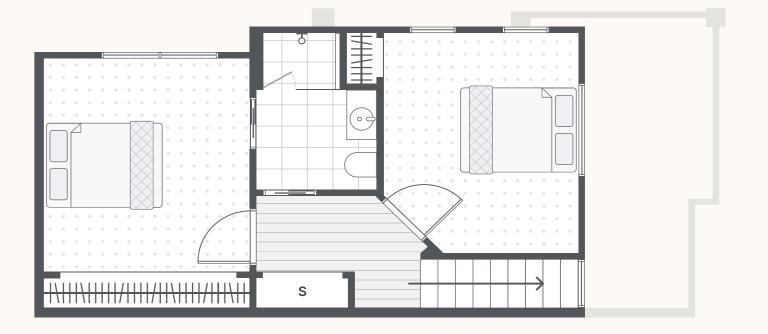

# DWELLING ONE

# AREA

| <ul> <li>Internal Area</li> </ul> | 95 m <sup>2</sup>  |
|-----------------------------------|--------------------|
| <ul> <li>Balcony/POS</li> </ul>   | 8 m²               |
| <ul> <li>Garage</li> </ul>        | 24 m²              |
| <ul> <li>Total Area</li> </ul>    | 127 m <sup>2</sup> |

# **DETAILS**

| <ul><li>Bedroom(s)</li></ul>  | 4 |
|-------------------------------|---|
| <ul><li>Bathroom(s)</li></ul> |   |
| <ul> <li>Storage</li> </ul>   |   |
| <ul> <li>Garage</li> </ul>    |   |

| <b>ST</b> -Study  | <b>S</b> -Storage | <b>F</b> -Fridge |
|-------------------|-------------------|------------------|
| <b>L</b> -Laundry | <b>B</b> -Blind   | <b>P</b> -Pantry |

Note: All areas shown are approximate. The information contained herein has been obtained from sources we believe to be reliable and therefore have no reason to doubt it's accuracy. The vendor and it's agent will not be responsible for any error or mis-description which may appear. Prospective purchasers or leases are therefore advised to make whatever investigations they deem necessary.