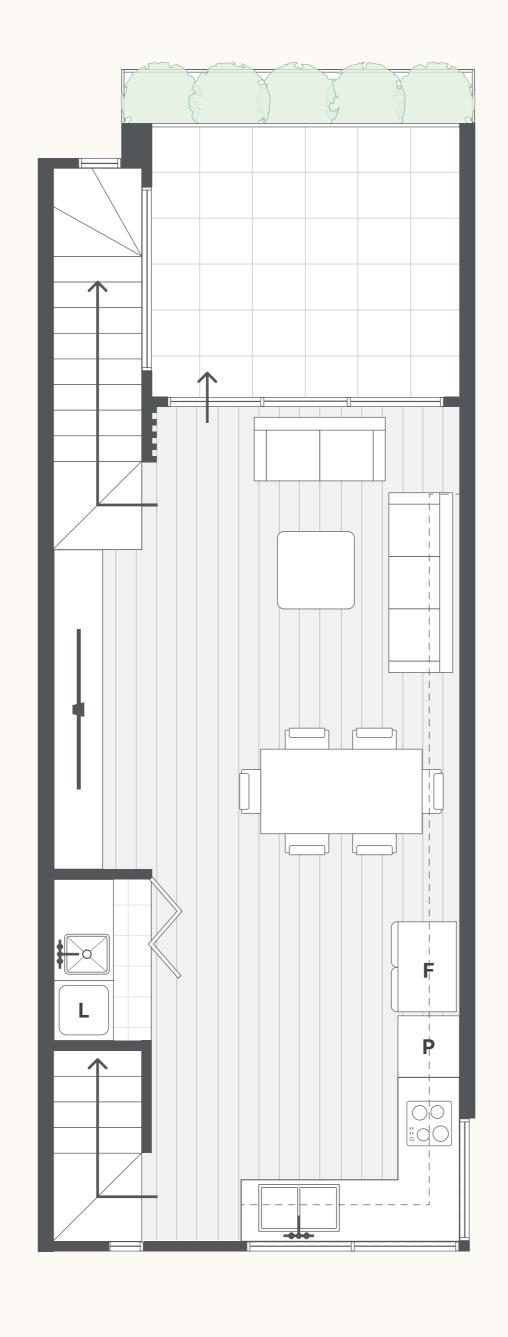

# DWELLING ONE

# AREA

| <ul> <li>Internal Area</li> </ul> | 95 m <sup>2</sup>  |
|-----------------------------------|--------------------|
| <ul> <li>Balcony/POS</li> </ul>   | 8 m²               |
| <ul> <li>Garage</li> </ul>        | 24 m²              |
| <ul> <li>Total Area</li> </ul>    | 127 m <sup>2</sup> |

# **DETAILS**

| <ul><li>Bedroom(s)</li></ul>  | 4 |
|-------------------------------|---|
| <ul><li>Bathroom(s)</li></ul> |   |
| <ul> <li>Storage</li> </ul>   |   |
| <ul> <li>Garage</li> </ul>    |   |

| <b>ST</b> -Study  | <b>S</b> -Storage | <b>F</b> -Fridge |
|-------------------|-------------------|------------------|
| <b>L</b> -Laundry | <b>B</b> -Blind   | <b>P</b> -Pantry |

Note: All areas shown are approximate. The information contained herein has been obtained from sources we believe to be reliable and therefore have no reason to doubt it's accuracy. The vendor and it's agent will not be responsible for any error or mis-description which may appear. Prospective purchasers or leases are therefore advised to make whatever investigations they deem necessary.