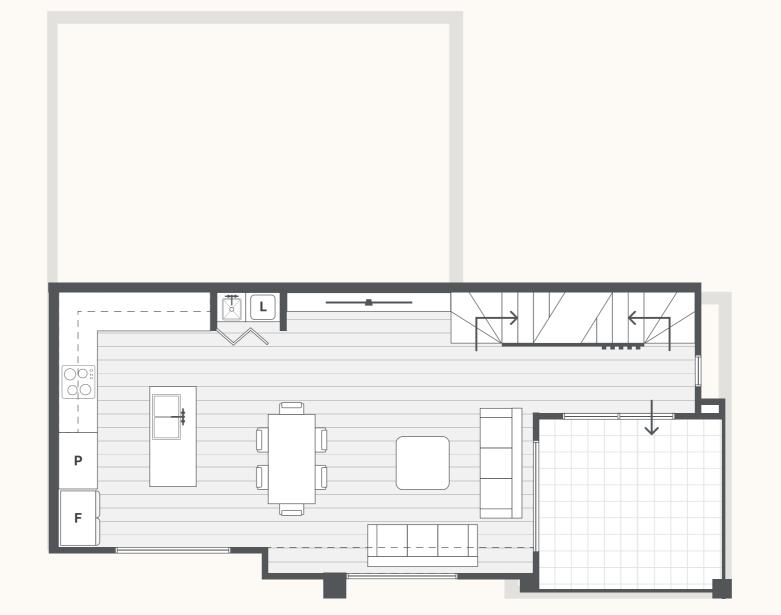

# DWELLING ONE

# AREA

| <ul> <li>Internal Area</li> </ul> | 95 m <sup>2</sup>  |
|-----------------------------------|--------------------|
| <ul> <li>Balcony/POS</li> </ul>   | 8 m²               |
| <ul> <li>Garage</li> </ul>        | 24 m²              |
| <ul> <li>Total Area</li> </ul>    | 127 m <sup>2</sup> |

# **DETAILS**

| <ul><li>Bedroom(s)</li></ul>  | 4 |
|-------------------------------|---|
| <ul><li>Bathroom(s)</li></ul> |   |
| <ul> <li>Storage</li> </ul>   |   |
| <ul> <li>Garage</li> </ul>    |   |

| <b>ST</b> -Study  | <b>S</b> -Storage | <b>F</b> -Fridge |
|-------------------|-------------------|------------------|
| <b>L</b> -Laundry | <b>B</b> -Blind   | <b>P</b> -Pantry |

Note: All areas shown are approximate. The information contained herein has been obtained from sources we believe to be reliable and therefore have no reason to doubt it's accuracy. The vendor and it's agent will not be responsible for any error or mis-description which may appear. Prospective purchasers or leases are therefore advised to make whatever investigations they deem necessary.