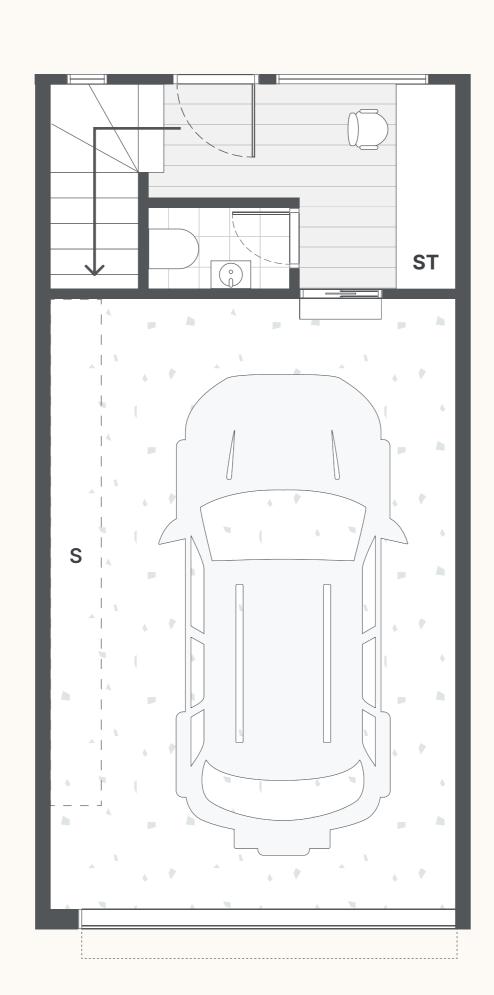

# DWELLING ONE

# AREA

| <ul> <li>Internal Area</li> </ul> | 95 m <sup>2</sup>  |
|-----------------------------------|--------------------|
| <ul> <li>Balcony/POS</li> </ul>   | 8 m²               |
| <ul> <li>Garage</li> </ul>        | 24 m²              |
| <ul> <li>Total Area</li> </ul>    | 127 m <sup>2</sup> |

# **DETAILS**

| <ul><li>Bedroom(s)</li></ul>  | 4 |
|-------------------------------|---|
| <ul><li>Bathroom(s)</li></ul> |   |
| <ul> <li>Storage</li> </ul>   |   |
| <ul> <li>Garage</li> </ul>    |   |

| <b>ST</b> -Study  | <b>S</b> -Storage | <b>F</b> -Fridge |
|-------------------|-------------------|------------------|
| <b>L</b> -Laundry | <b>B</b> -Blind   | <b>P</b> -Pantry |

Note: All areas shown are approximate. The information contained herein has been obtained from sources we believe to be reliable and therefore have no reason to doubt it's accuracy. The vendor and it's agent will not be responsible for any error or mis-description which may appear. Prospective purchasers or leases are therefore advised to make whatever investigations they deem necessary.