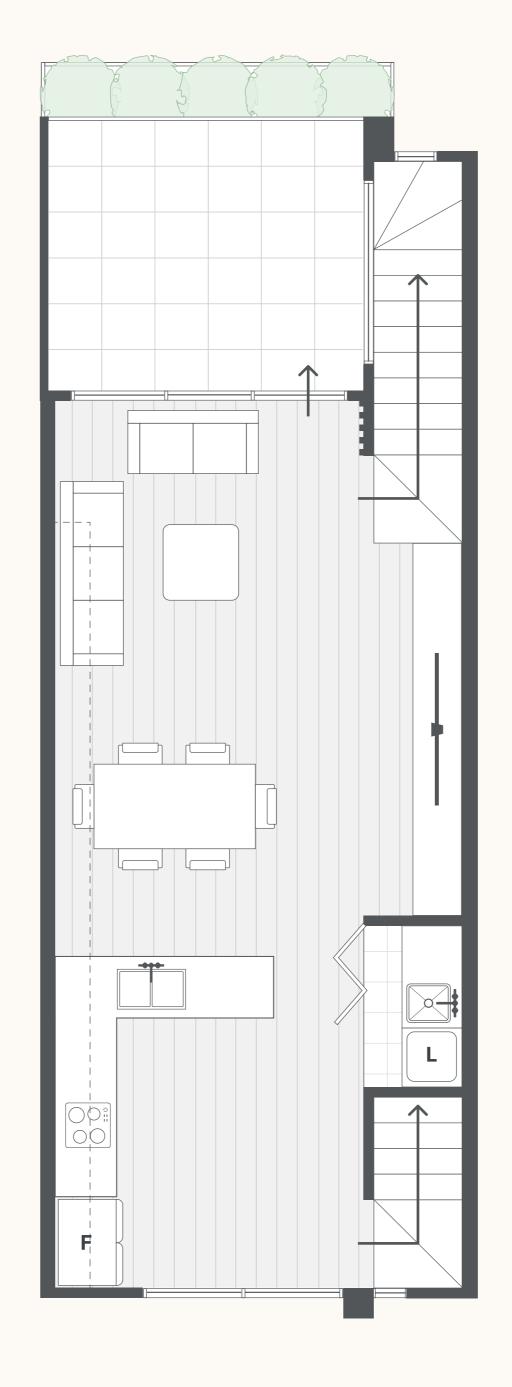

# AREA

| <ul> <li>Internal Area</li> </ul> | 95 m <sup>2</sup>  |
|-----------------------------------|--------------------|
| <ul> <li>Balcony/POS</li> </ul>   | 8 m²               |
| <ul> <li>Garage</li> </ul>        | 24 m²              |
| <ul> <li>Total Area</li> </ul>    | 127 m <sup>2</sup> |

# **DETAILS**

| <ul><li>Bedroom(s)</li></ul>  | 4 |
|-------------------------------|---|
| <ul><li>Bathroom(s)</li></ul> |   |
| <ul> <li>Storage</li> </ul>   |   |
| <ul> <li>Garage</li> </ul>    |   |

| <b>ST</b> -Study  | <b>S</b> -Storage | <b>F</b> -Fridge |
|-------------------|-------------------|------------------|
| <b>L</b> -Laundry | <b>B</b> -Blind   | <b>P</b> -Pantry |

Note: All areas shown are approximate. The information contained herein has been obtained from sources we believe to be reliable and therefore have no reason to doubt it's accuracy. The vendor and it's agent will not be responsible for any error or mis-description which may appear. Prospective purchasers or leases are therefore advised to make whatever investigations they deem necessary.