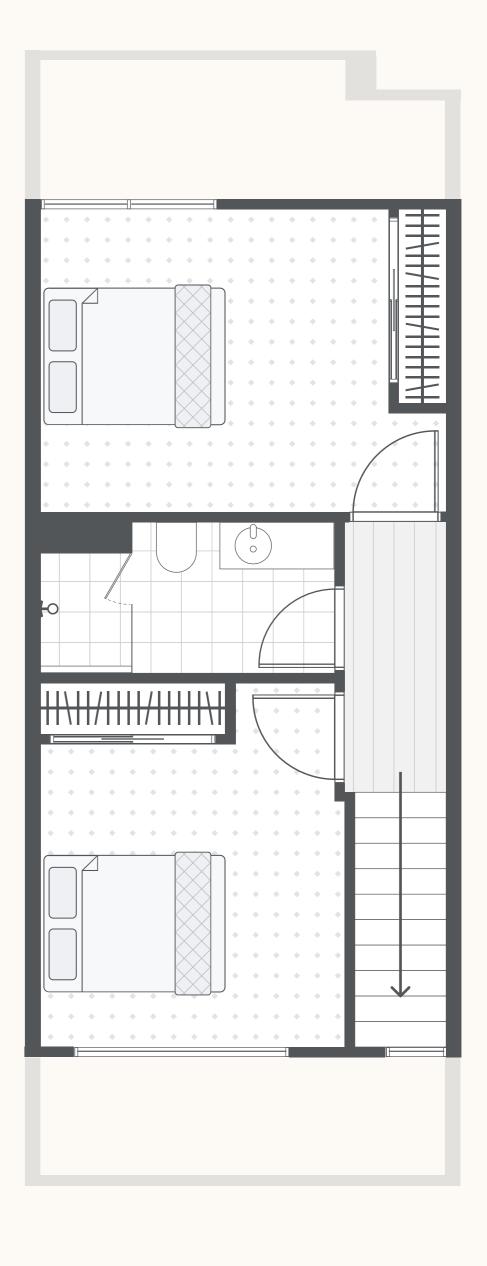

# DWELLING ONE

# AREA

| <ul> <li>Internal Area</li> </ul> | 95 m <sup>2</sup>  |
|-----------------------------------|--------------------|
| <ul> <li>Balcony/POS</li> </ul>   | 8 m²               |
| <ul> <li>Garage</li> </ul>        | 24 m²              |
| <ul> <li>Total Area</li> </ul>    | 127 m <sup>2</sup> |

# **DETAILS**

| <ul><li>Bedroom(s)</li></ul>  | 4 |
|-------------------------------|---|
| <ul><li>Bathroom(s)</li></ul> |   |
| <ul> <li>Storage</li> </ul>   |   |
| <ul> <li>Garage</li> </ul>    |   |

| <b>ST</b> -Study  | <b>S</b> -Storage | <b>F</b> -Fridge |
|-------------------|-------------------|------------------|
| <b>L</b> -Laundry | <b>B</b> -Blind   | <b>P</b> -Pantry |

Note: All areas shown are approximate. The information contained herein has been obtained from sources we believe to be reliable and therefore have no reason to doubt it's accuracy. The vendor and it's agent will not be responsible for any error or mis-description which may appear. Prospective purchasers or leases are therefore advised to make whatever investigations they deem necessary.