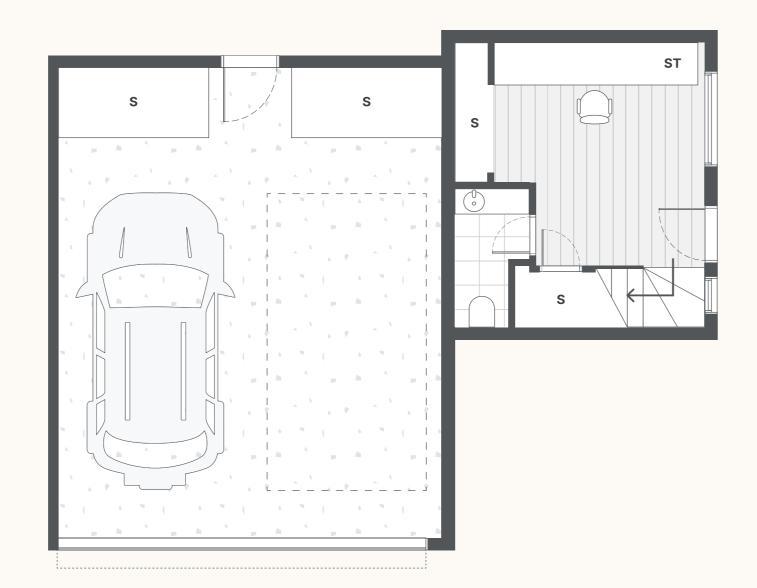

# DWELLING ONE

# AREA

| <ul> <li>Internal Area</li> </ul> | 95 m <sup>2</sup>  |
|-----------------------------------|--------------------|
| <ul> <li>Balcony/POS</li> </ul>   | 8 m²               |
| <ul> <li>Garage</li> </ul>        | 24 m²              |
| <ul> <li>Total Area</li> </ul>    | 127 m <sup>2</sup> |

# **DETAILS**

| <ul><li>Bedroom(s)</li></ul>  | 4 |
|-------------------------------|---|
| <ul><li>Bathroom(s)</li></ul> |   |
| <ul> <li>Storage</li> </ul>   |   |
| <ul> <li>Garage</li> </ul>    |   |

| <b>ST</b> -Study  | <b>S</b> -Storage | <b>F</b> -Fridge |
|-------------------|-------------------|------------------|
| <b>L</b> -Laundry | <b>B</b> -Blind   | <b>P</b> -Pantry |

Note: All areas shown are approximate. The information contained herein has been obtained from sources we believe to be reliable and therefore have no reason to doubt it's accuracy. The vendor and it's agent will not be responsible for any error or mis-description which may appear. Prospective purchasers or leases are therefore advised to make whatever investigations they deem necessary.