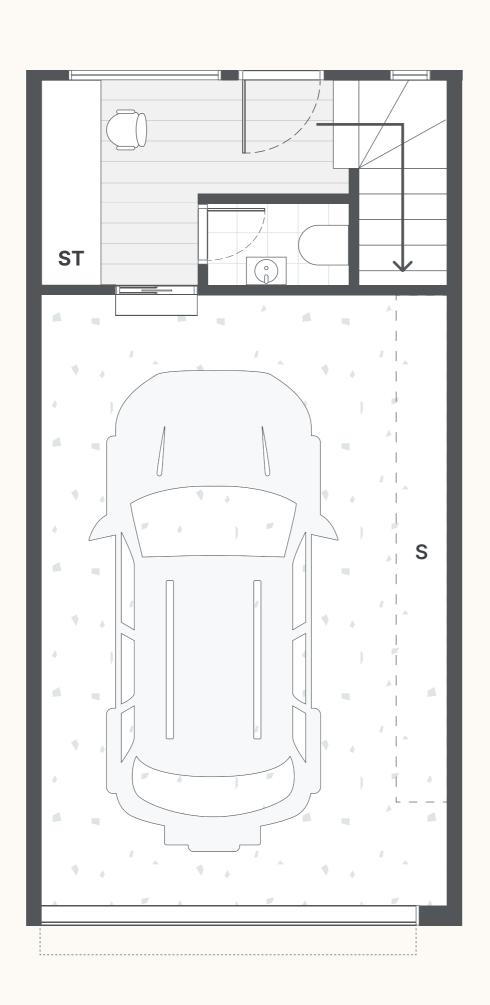

# AREA

| <ul> <li>Internal Area</li> </ul> | 95 m <sup>2</sup>  |
|-----------------------------------|--------------------|
| <ul> <li>Balcony/POS</li> </ul>   | 8 m²               |
| <ul> <li>Garage</li> </ul>        | 24 m²              |
| <ul> <li>Total Area</li> </ul>    | 127 m <sup>2</sup> |

# **DETAILS**

| <ul><li>Bedroom(s)</li></ul>  | 4 |
|-------------------------------|---|
| <ul><li>Bathroom(s)</li></ul> |   |
| <ul> <li>Storage</li> </ul>   |   |
| <ul> <li>Garage</li> </ul>    |   |

| <b>ST</b> -Study  | <b>S</b> -Storage | <b>F</b> -Fridge |
|-------------------|-------------------|------------------|
| <b>L</b> -Laundry | <b>B</b> -Blind   | <b>P</b> -Pantry |

Note: All areas shown are approximate. The information contained herein has been obtained from sources we believe to be reliable and therefore have no reason to doubt it's accuracy. The vendor and it's agent will not be responsible for any error or mis-description which may appear. Prospective purchasers or leases are therefore advised to make whatever investigations they deem necessary.