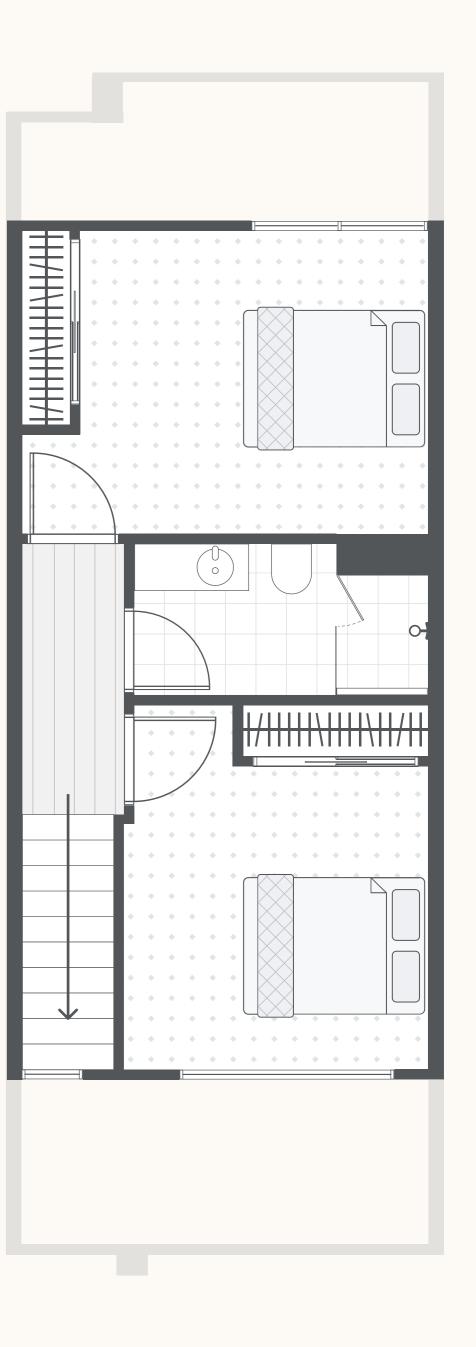

# DWELLING ONE

# AREA

| <ul> <li>Internal Area</li> </ul> | 95 m <sup>2</sup>  |
|-----------------------------------|--------------------|
| <ul> <li>Balcony/POS</li> </ul>   | 8 m²               |
| <ul> <li>Garage</li> </ul>        | 24 m²              |
| <ul> <li>Total Area</li> </ul>    | 127 m <sup>2</sup> |

# **DETAILS**

| <ul><li>Bedroom(s)</li></ul>  | 4 |
|-------------------------------|---|
| <ul><li>Bathroom(s)</li></ul> |   |
| <ul> <li>Storage</li> </ul>   |   |
| <ul> <li>Garage</li> </ul>    |   |

| <b>ST</b> -Study  | <b>S</b> -Storage | <b>F</b> -Fridge |
|-------------------|-------------------|------------------|
| <b>L</b> -Laundry | <b>B</b> -Blind   | <b>P</b> -Pantry |

Note: All areas shown are approximate. The information contained herein has been obtained from sources we believe to be reliable and therefore have no reason to doubt it's accuracy. The vendor and it's agent will not be responsible for any error or mis-description which may appear. Prospective purchasers or leases are therefore advised to make whatever investigations they deem necessary.