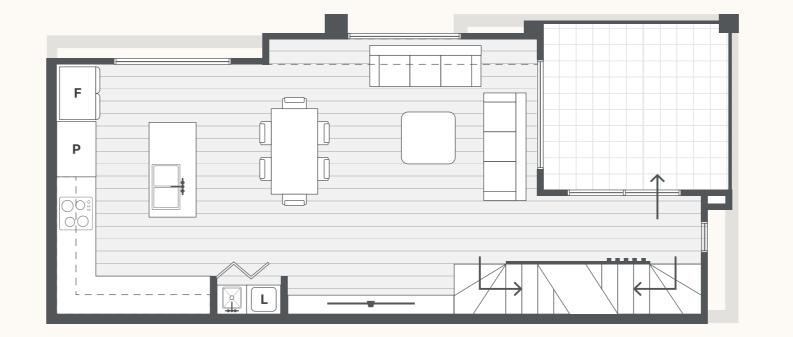

# DWELLING ONE

# AREA

| <ul> <li>Internal Area</li> </ul> | 95 m <sup>2</sup>  |
|-----------------------------------|--------------------|
| <ul> <li>Balcony/POS</li> </ul>   | 8 m²               |
| <ul> <li>Garage</li> </ul>        | 24 m²              |
| <ul> <li>Total Area</li> </ul>    | 127 m <sup>2</sup> |

# **DETAILS**

| <ul><li>Bedroom(s)</li></ul>  | 4 |
|-------------------------------|---|
| <ul><li>Bathroom(s)</li></ul> |   |
| <ul> <li>Storage</li> </ul>   |   |
| <ul> <li>Garage</li> </ul>    |   |

| <b>ST</b> -Study  | <b>S</b> -Storage | <b>F</b> -Fridge |
|-------------------|-------------------|------------------|
| <b>L</b> -Laundry | <b>B</b> -Blind   | <b>P</b> -Pantry |

Note: All areas shown are approximate. The information contained herein has been obtained from sources we believe to be reliable and therefore have no reason to doubt it's accuracy. The vendor and it's agent will not be responsible for any error or mis-description which may appear. Prospective purchasers or leases are therefore advised to make whatever investigations they deem necessary.