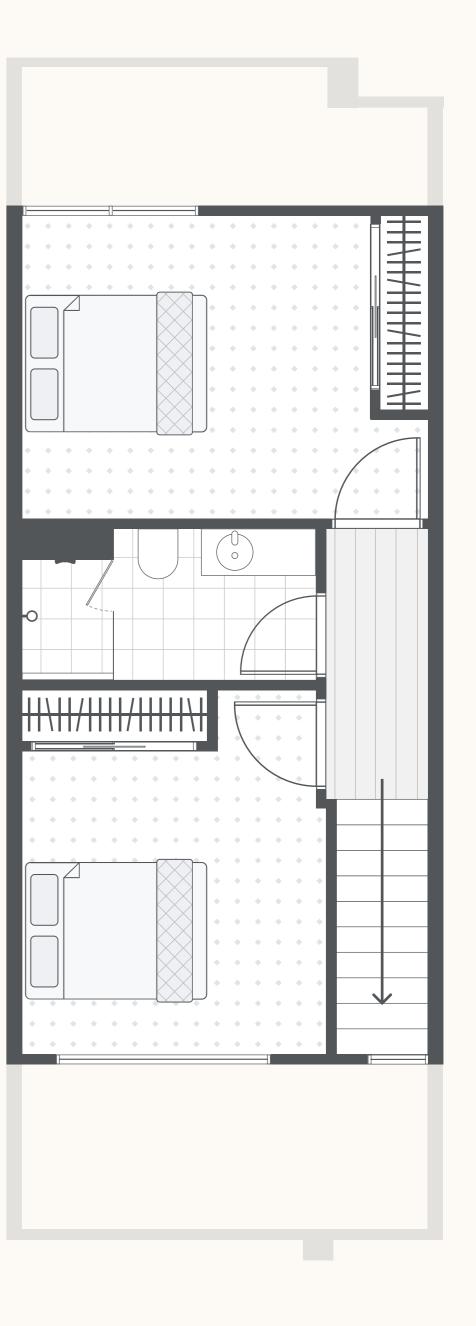

# DWELLING ONE

# AREA

| <ul> <li>Internal Area</li> </ul> | 95 m <sup>2</sup>  |
|-----------------------------------|--------------------|
| <ul> <li>Balcony/POS</li> </ul>   | 8 m²               |
| <ul> <li>Garage</li> </ul>        | 24 m²              |
| <ul> <li>Total Area</li> </ul>    | 127 m <sup>2</sup> |

# **DETAILS**

| <ul><li>Bedroom(s)</li></ul>  | 4 |
|-------------------------------|---|
| <ul><li>Bathroom(s)</li></ul> |   |
| <ul> <li>Storage</li> </ul>   |   |
| <ul> <li>Garage</li> </ul>    |   |

| <b>ST</b> -Study  | <b>S</b> -Storage | <b>F</b> -Fridge |
|-------------------|-------------------|------------------|
| <b>L</b> -Laundry | <b>B</b> -Blind   | <b>P</b> -Pantry |

Note: All areas shown are approximate. The information contained herein has been obtained from sources we believe to be reliable and therefore have no reason to doubt it's accuracy. The vendor and it's agent will not be responsible for any error or mis-description which may appear. Prospective purchasers or leases are therefore advised to make whatever investigations they deem necessary.