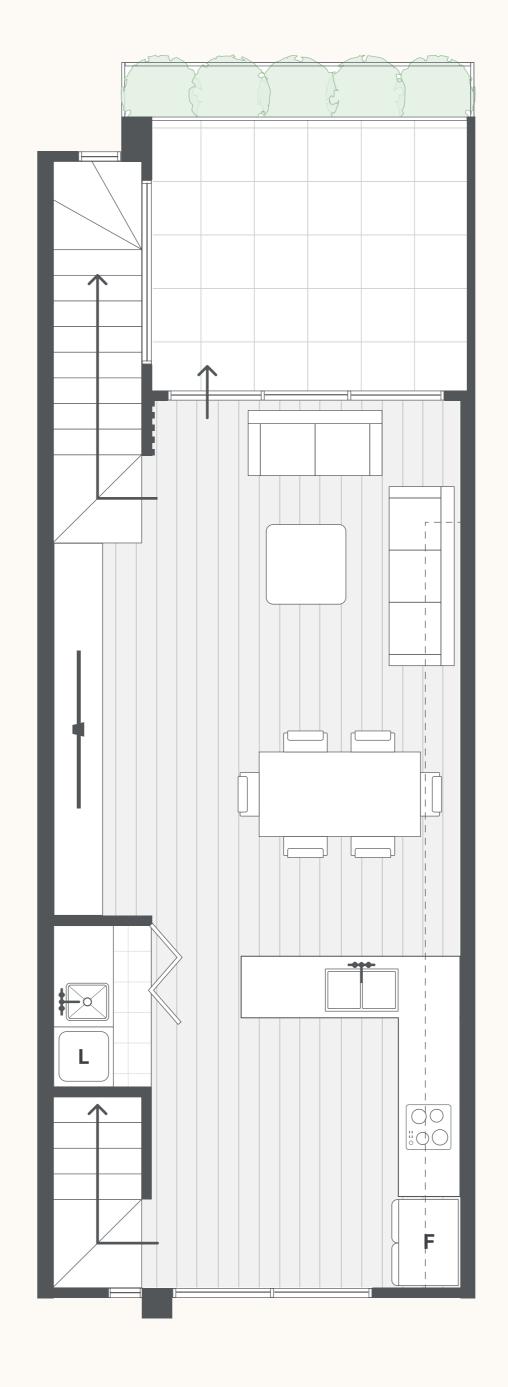

# DWELLING ONE

# AREA

| <ul> <li>Internal Area</li> </ul> | 95 m <sup>2</sup>  |
|-----------------------------------|--------------------|
| <ul> <li>Balcony/POS</li> </ul>   | 8 m²               |
| <ul> <li>Garage</li> </ul>        | 24 m²              |
| <ul> <li>Total Area</li> </ul>    | 127 m <sup>2</sup> |

# **DETAILS**

| <ul><li>Bedroom(s)</li></ul>  | 4 |
|-------------------------------|---|
| <ul><li>Bathroom(s)</li></ul> |   |
| <ul> <li>Storage</li> </ul>   |   |
| <ul> <li>Garage</li> </ul>    |   |

| <b>ST</b> -Study  | <b>S</b> -Storage | <b>F</b> -Fridge |
|-------------------|-------------------|------------------|
| <b>L</b> -Laundry | <b>B</b> -Blind   | <b>P</b> -Pantry |

Note: All areas shown are approximate. The information contained herein has been obtained from sources we believe to be reliable and therefore have no reason to doubt it's accuracy. The vendor and it's agent will not be responsible for any error or mis-description which may appear. Prospective purchasers or leases are therefore advised to make whatever investigations they deem necessary.