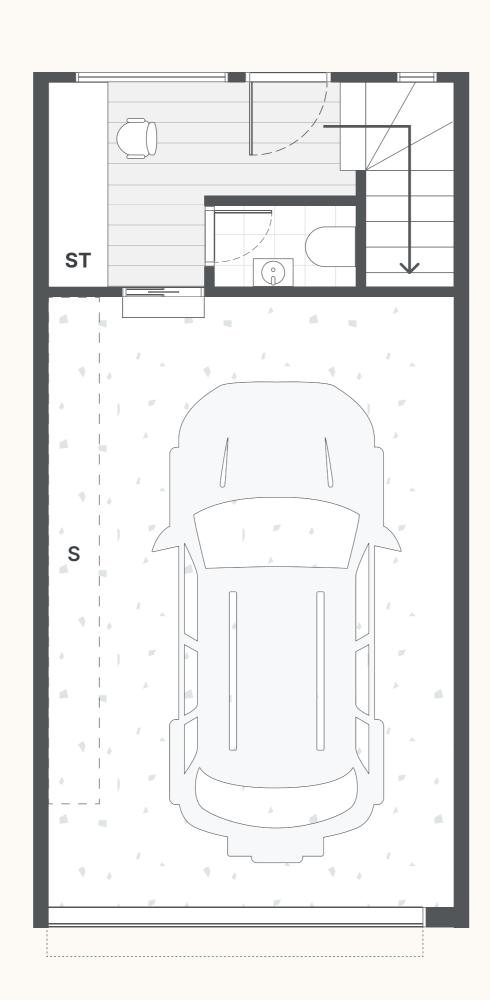

# DWELLING ONE

# AREA

| <ul> <li>Internal Area</li> </ul> | 95 m <sup>2</sup>  |
|-----------------------------------|--------------------|
| <ul> <li>Balcony/POS</li> </ul>   | 8 m²               |
| <ul> <li>Garage</li> </ul>        | 24 m²              |
| <ul> <li>Total Area</li> </ul>    | 127 m <sup>2</sup> |

# **DETAILS**

| <ul><li>Bedroom(s)</li></ul>  | 4 |
|-------------------------------|---|
| <ul><li>Bathroom(s)</li></ul> |   |
| <ul> <li>Storage</li> </ul>   |   |
| <ul> <li>Garage</li> </ul>    |   |

| <b>ST</b> -Study  | <b>S</b> -Storage | <b>F</b> -Fridge |
|-------------------|-------------------|------------------|
| <b>L</b> -Laundry | <b>B</b> -Blind   | <b>P</b> -Pantry |

Note: All areas shown are approximate. The information contained herein has been obtained from sources we believe to be reliable and therefore have no reason to doubt it's accuracy. The vendor and it's agent will not be responsible for any error or mis-description which may appear. Prospective purchasers or leases are therefore advised to make whatever investigations they deem necessary.