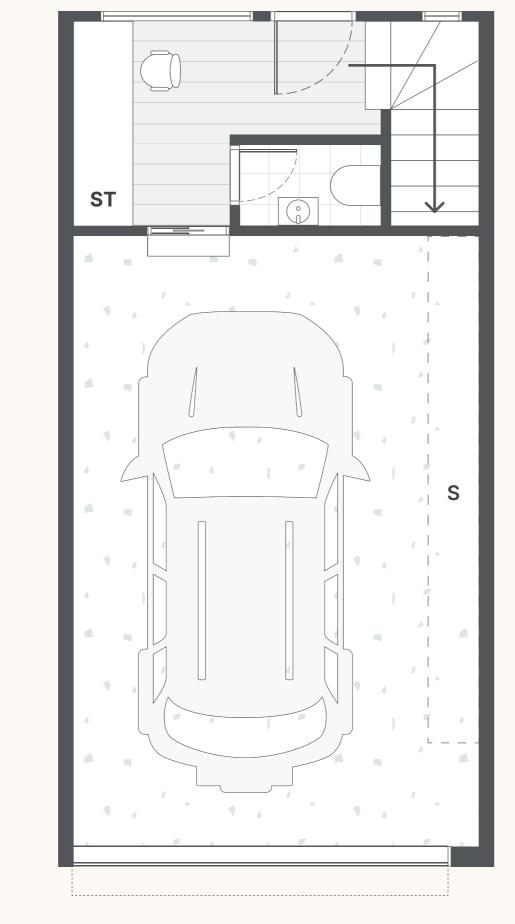

| <b>ST</b> -Study  | <b>S</b> -Storage | <b>F</b> -Fridge |
|-------------------|-------------------|------------------|
| <b>L</b> -Laundry | <b>B</b> -Blind   | <b>P</b> -Pantry |

Note: All areas shown are approximate. The information contained herein has been obtained from sources we believe to be reliable and therefore have no reason to doubt it's accuracy. The vendor and it's agent will not be responsible for any error or mis-description which may appear. Prospective purchasers or leases are therefore advised to make whatever investigations they deem necessary.

GROUND FLOOR FISRT FLOOR