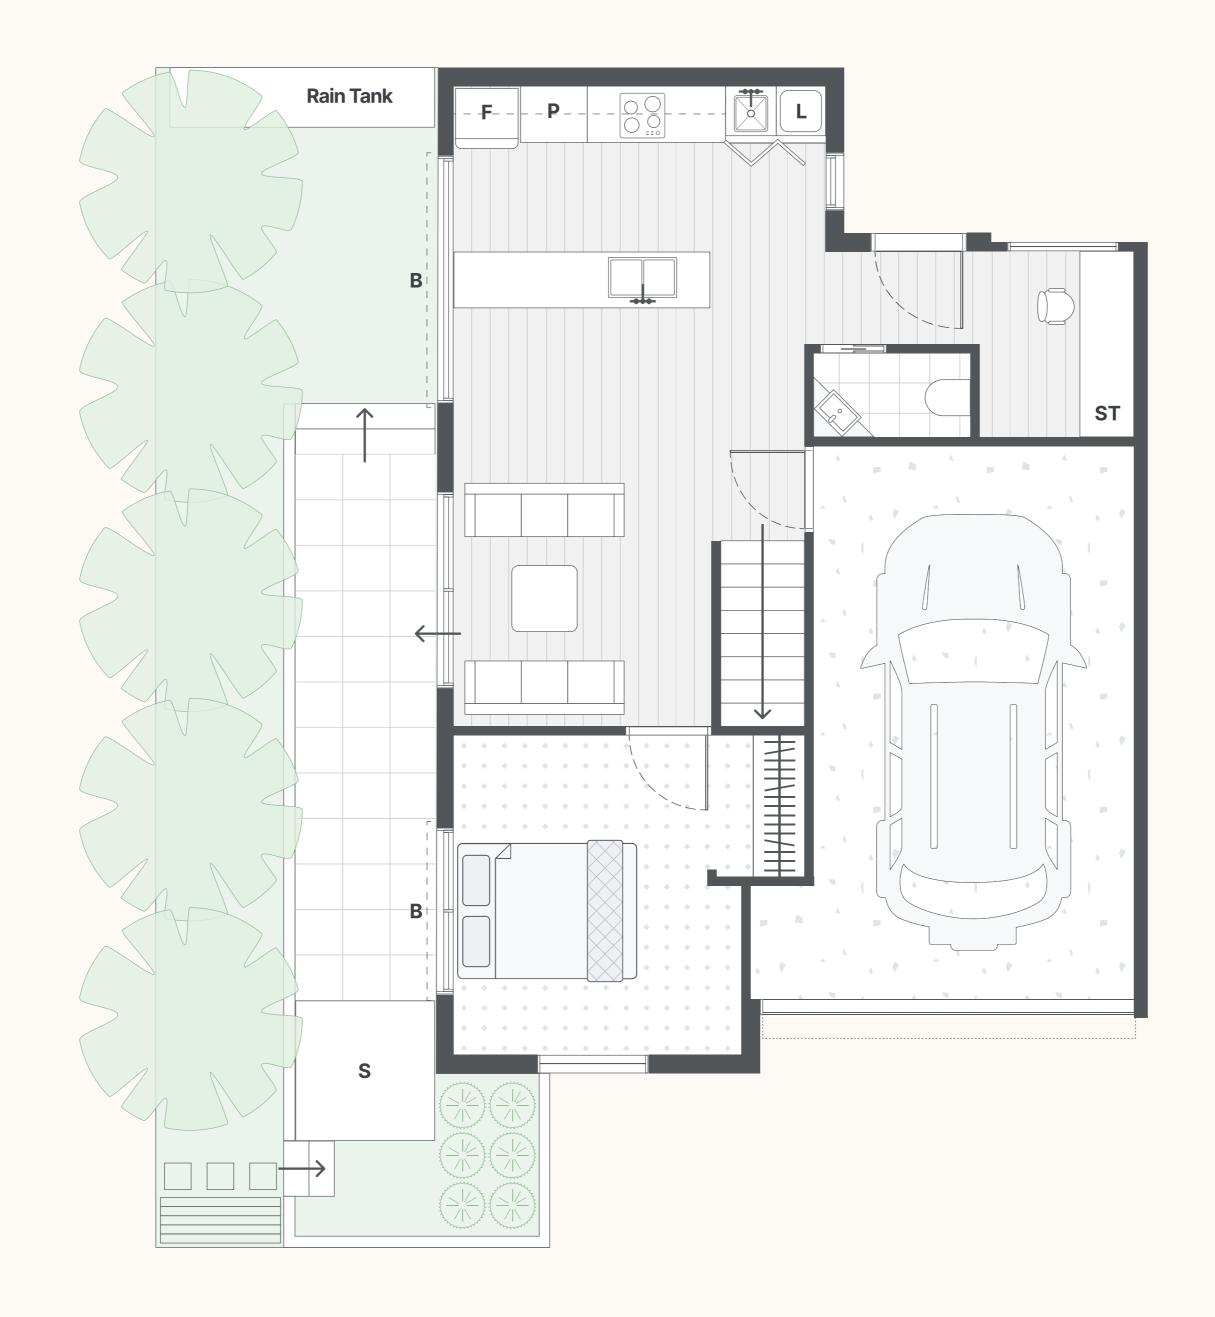

# DWELLING ONE

# AREA

| <ul> <li>Internal Area</li> </ul> | 95 m <sup>2</sup>  |
|-----------------------------------|--------------------|
| <ul> <li>Balcony/POS</li> </ul>   | 8 m²               |
| <ul> <li>Garage</li> </ul>        | 24 m²              |
| <ul> <li>Total Area</li> </ul>    | 127 m <sup>2</sup> |

# **DETAILS**

| <ul><li>Bedroom(s)</li></ul>  | 4 |
|-------------------------------|---|
| <ul><li>Bathroom(s)</li></ul> |   |
| <ul> <li>Storage</li> </ul>   |   |
| <ul> <li>Garage</li> </ul>    |   |

| <b>ST</b> -Study  | <b>S</b> -Storage | <b>F</b> -Fridge |
|-------------------|-------------------|------------------|
| <b>L</b> -Laundry | <b>B</b> -Blind   | <b>P</b> -Pantry |

Note: All areas shown are approximate. The information contained herein has been obtained from sources we believe to be reliable and therefore have no reason to doubt it's accuracy. The vendor and it's agent will not be responsible for any error or mis-description which may appear. Prospective purchasers or leases are therefore advised to make whatever investigations they deem necessary.