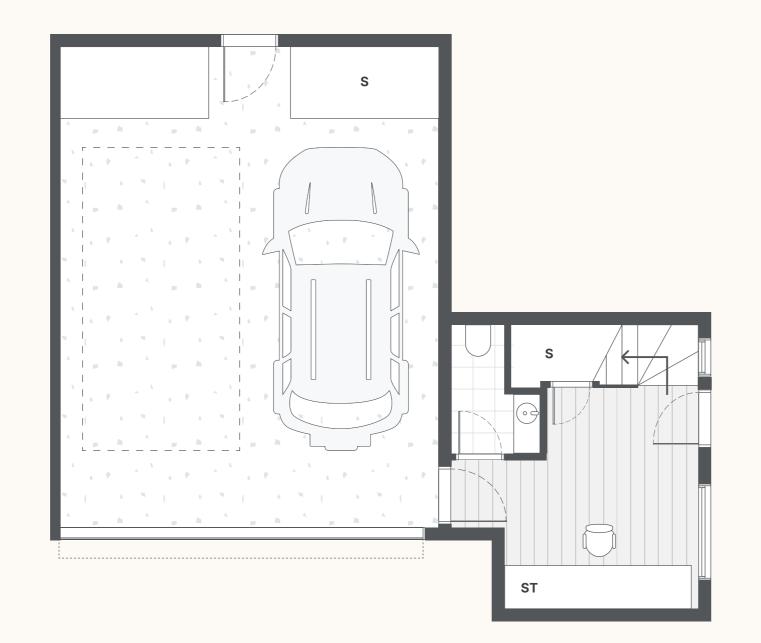

# DWELLING ONE

# AREA

| <ul> <li>Internal Area</li> </ul> | 95 m <sup>2</sup>  |
|-----------------------------------|--------------------|
| <ul> <li>Balcony/POS</li> </ul>   | 8 m²               |
| <ul> <li>Garage</li> </ul>        | 24 m²              |
| <ul> <li>Total Area</li> </ul>    | 127 m <sup>2</sup> |

# **DETAILS**

| <ul><li>Bedroom(s)</li></ul>  | 4 |
|-------------------------------|---|
| <ul><li>Bathroom(s)</li></ul> |   |
| <ul> <li>Storage</li> </ul>   |   |
| <ul> <li>Garage</li> </ul>    |   |

| <b>ST</b> -Study  | <b>S</b> -Storage | <b>F</b> -Fridge |
|-------------------|-------------------|------------------|
| <b>L</b> -Laundry | <b>B</b> -Blind   | <b>P</b> -Pantry |

Note: All areas shown are approximate. The information contained herein has been obtained from sources we believe to be reliable and therefore have no reason to doubt it's accuracy. The vendor and it's agent will not be responsible for any error or mis-description which may appear. Prospective purchasers or leases are therefore advised to make whatever investigations they deem necessary.