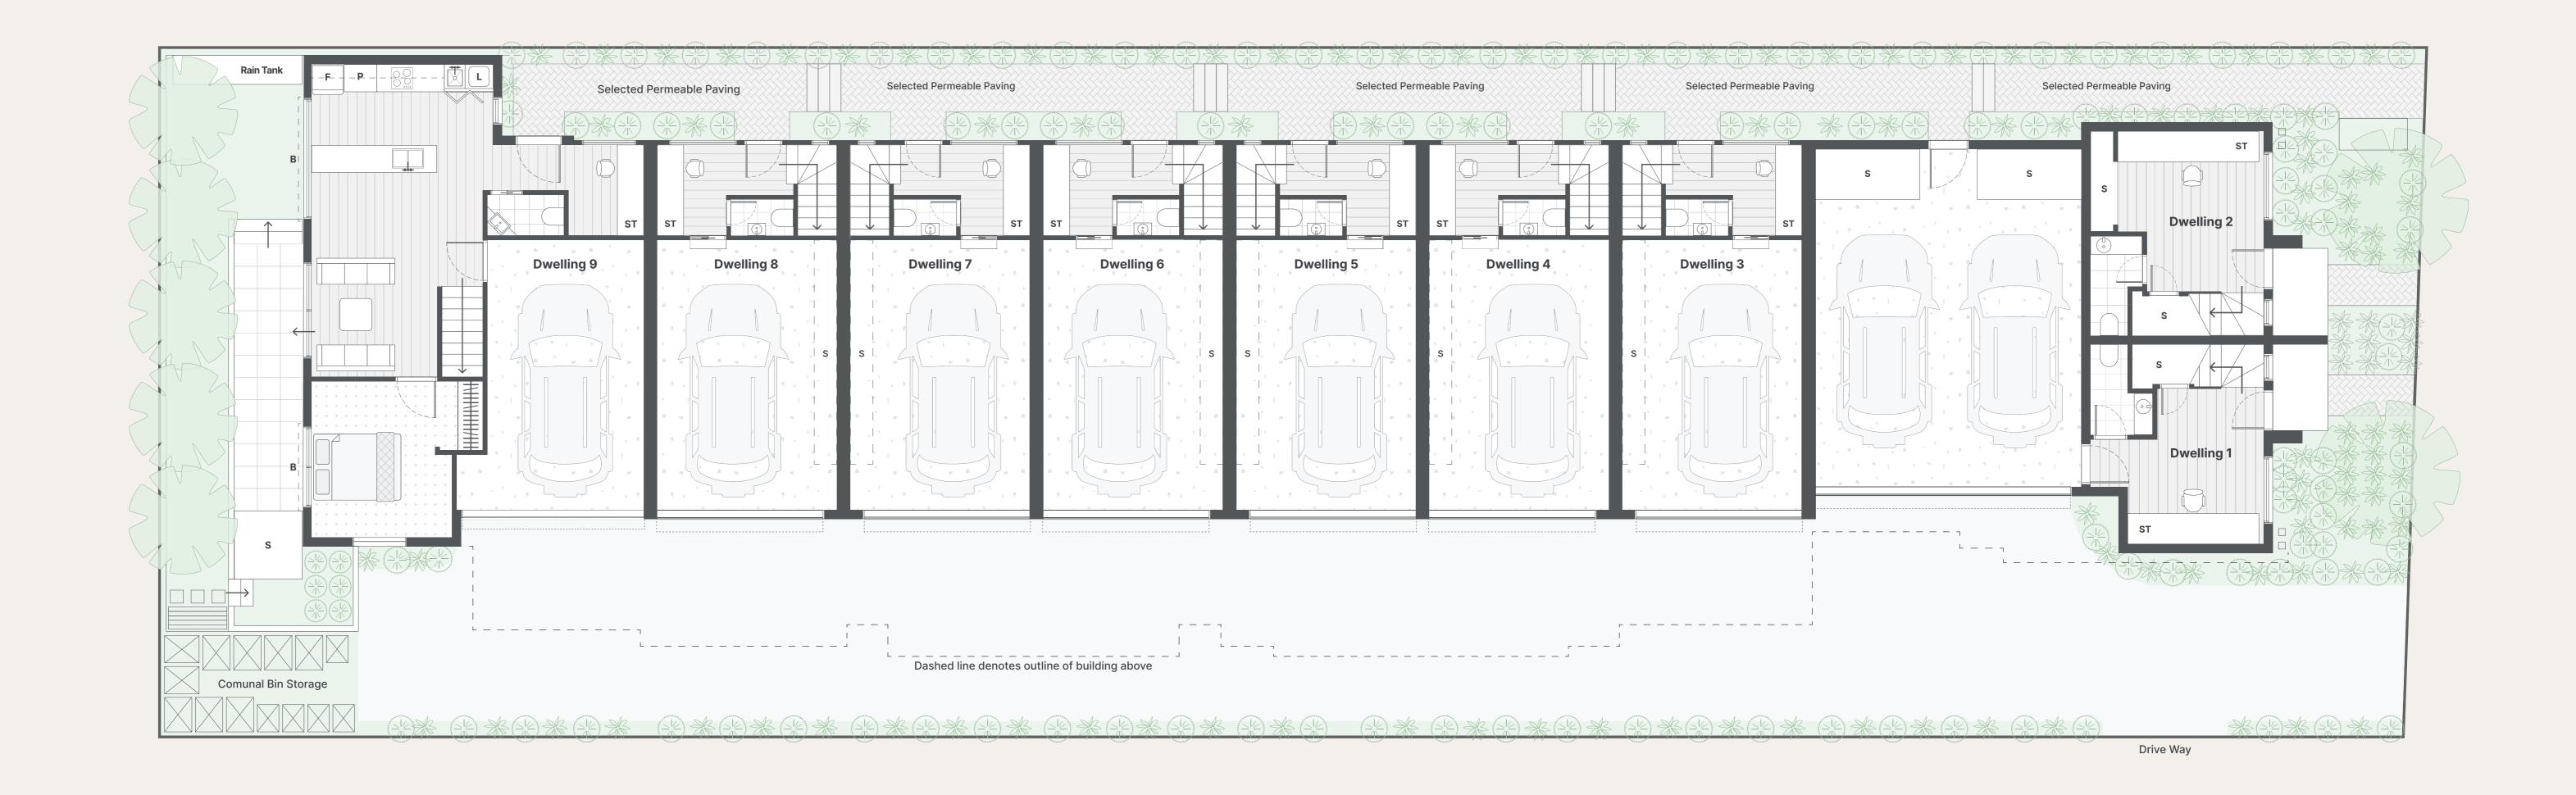

# 

PLENTY ROAD, RESERVOIR

Floorplans

GROUND FLOOR

FIRST FLOOR

SECOND FLOOR

DWELLING ONE

GROUND FLOOR FISRT FLOOR