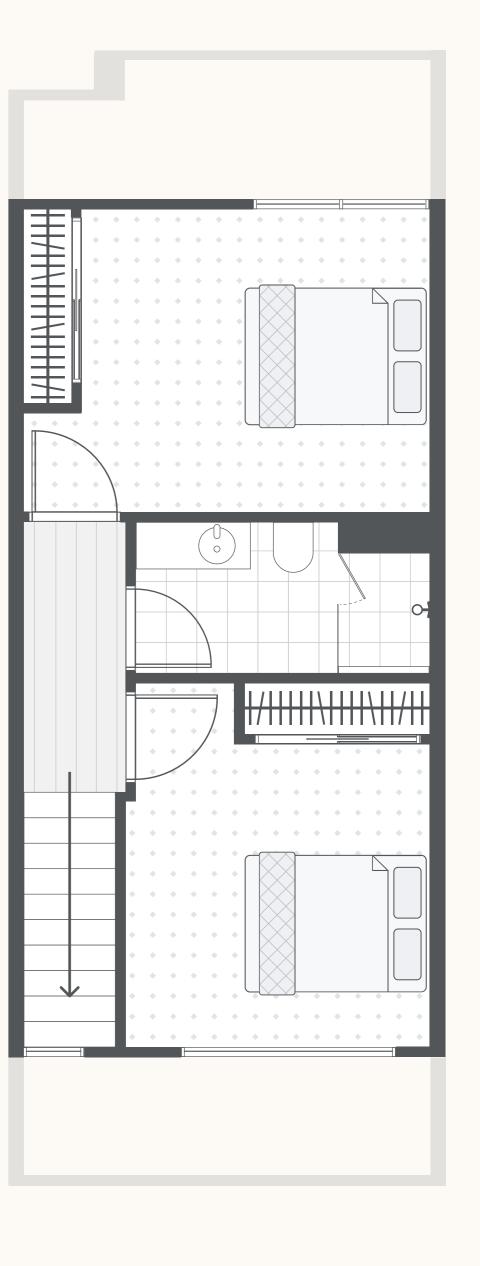

# 

PLENTY ROAD, RESERVOIR

Floorplans

GROUND FLOOR

FIRST FLOOR

SECOND FLOOR

DWELLING ONE

# DWELLING ONE

# AREA

| <ul> <li>Internal Area</li> </ul> | 95 m <sup>2</sup>  |
|-----------------------------------|--------------------|
| <ul> <li>Balcony/POS</li> </ul>   | 8 m²               |
| <ul> <li>Garage</li> </ul>        | 24 m²              |
| <ul> <li>Total Area</li> </ul>    | 127 m <sup>2</sup> |

# **DETAILS**

| <ul><li>Bedroom(s)</li></ul>  | 4 |
|-------------------------------|---|
| <ul><li>Bathroom(s)</li></ul> |   |
| <ul> <li>Storage</li> </ul>   |   |
| <ul> <li>Garage</li> </ul>    |   |

| <b>ST</b> -Study  | <b>S</b> -Storage | <b>F</b> -Fridge |
|-------------------|-------------------|------------------|
| <b>L</b> -Laundry | <b>B</b> -Blind   | <b>P</b> -Pantry |

Note: All areas shown are approximate. The information contained herein has been obtained from sources we believe to be reliable and therefore have no reason to doubt it's accuracy. The vendor and it's agent will not be responsible for any error or mis-description which may appear. Prospective purchasers or leases are therefore advised to make whatever investigations they deem necessary.